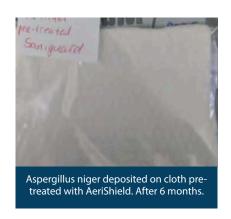

### **PRODUCT OVERVIEW**

**AeriShield™** is a unique formulation which provides a biochemical barrier against mould and eliminates odours by digesting odour-producing molecules.

The combination of enzymes in **AeriShield™** helps to prevent mould colonisation and offensive odours in all indoor areas such as carpets, fabrics and other soft furnishings.

AeriShield™ leaves an invisible barrier that encapsulates mould-fighting natural enzymes and probiotics. The probiotics remain dormant during the dry season. When growth conditions are favourable probiotics out-compete mould for nutrients and moisture.