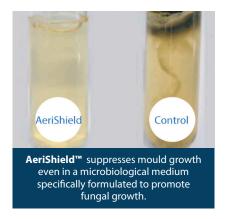

### **PRODUCT OVERVIEW**

**AeriShield™** is a unique formulation which provides a biochemical barrier against mould and eliminates odours by digesting odour-producing molecules.

The combination of enzymes in **AeriShield™** helps to prevent mould colonisation and offensive odours in all indoor areas such as carpets, fabrics and other soft furnishings.

AeriShield™ leaves an invisible barrier that encapsulates mould-fighting natural enzymes and probiotics. The probiotics remain dormant during the dry season. When growth conditions are favourable probiotics out-compete mould for nutrients and moisture.