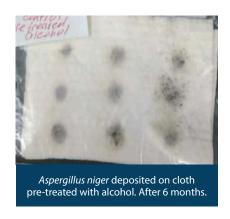

AeriShield™ leaves an invisible barrier that encapsulates mould-fighting natural enzymes and probiotics. The probiotics remain dormant during the dry season. When growth conditions are favourable probiotics out-compete mould for nutrients and moisture.