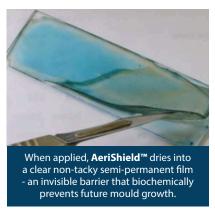

AeriShield™ leaves an invisible barrier that encapsulates mould-fighting natural enzymes and probiotics. The probiotics remain dormant during the dry season. When growth conditions are favourable probiotics out-compete mould for nutrients and moisture.

## AERISHIELD INDOOR

NATURAL MOULD & ODOUR CONTROL FOR USE ON INDOOR SOFT FURNITURE

\*this blue film has been dyed and increased solids content to make this visible.